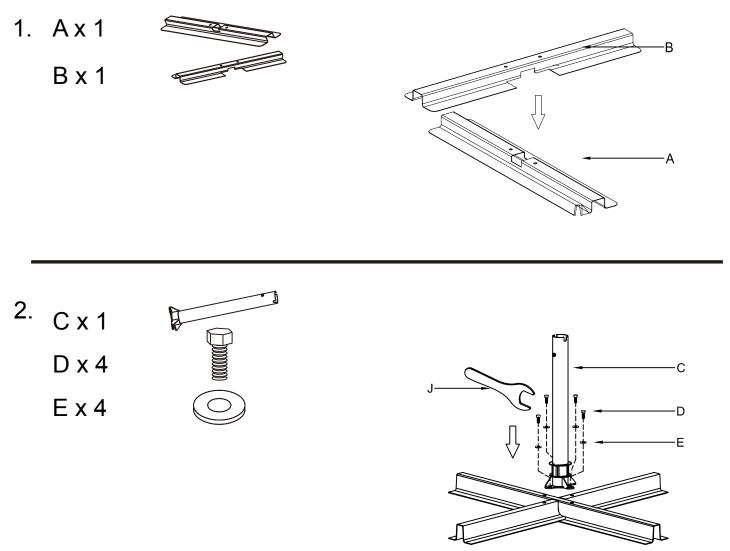

# PARTS

Read through all the instructions before beginning assembly. Unpack and identify all the parts. Place them on a flat, non-abrasive surface. Assembly by two people is recommended.

G(1) Tube Rim

I(1) Sunshade

## ACCESSORIES

| K(4)<br>Corner Connector   | L(2)<br>Side Panel L   |  |
|----------------------------|------------------------|--|
| M(2)<br>Side Panel M       | <br>N(1)<br>Sand Bag   |  |
| O(2)<br>Upper Base Cover O | P(1)<br>Rotating Cover |  |
| Q(1)<br>Upper Base Cover Q |                        |  |

### Assembly Instruction

Securely tighten all Screws.